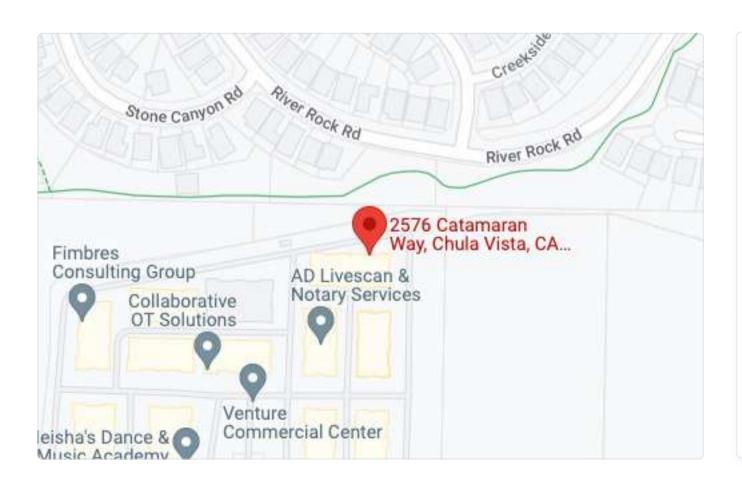

# **Property Information**

## 2576 Catamaran Way, Chula Vista, CA 91914

| Dimensions:  | Bedrooms:   | Bathrooms:    | Year Built:  |
|--------------|-------------|---------------|--------------|
| 912 sq ft    | 2           | 2             | 1928         |
| Cooling:     | Heating:    | HOA:          | Parking:     |
| Central Air  | Natural Gas | N/A           | 2 Car Garage |
| Lot size:    | FAR:        | APN:          | Zoning:      |
| 15,200 sq ft | 912         | 382-071-39-00 | R2           |