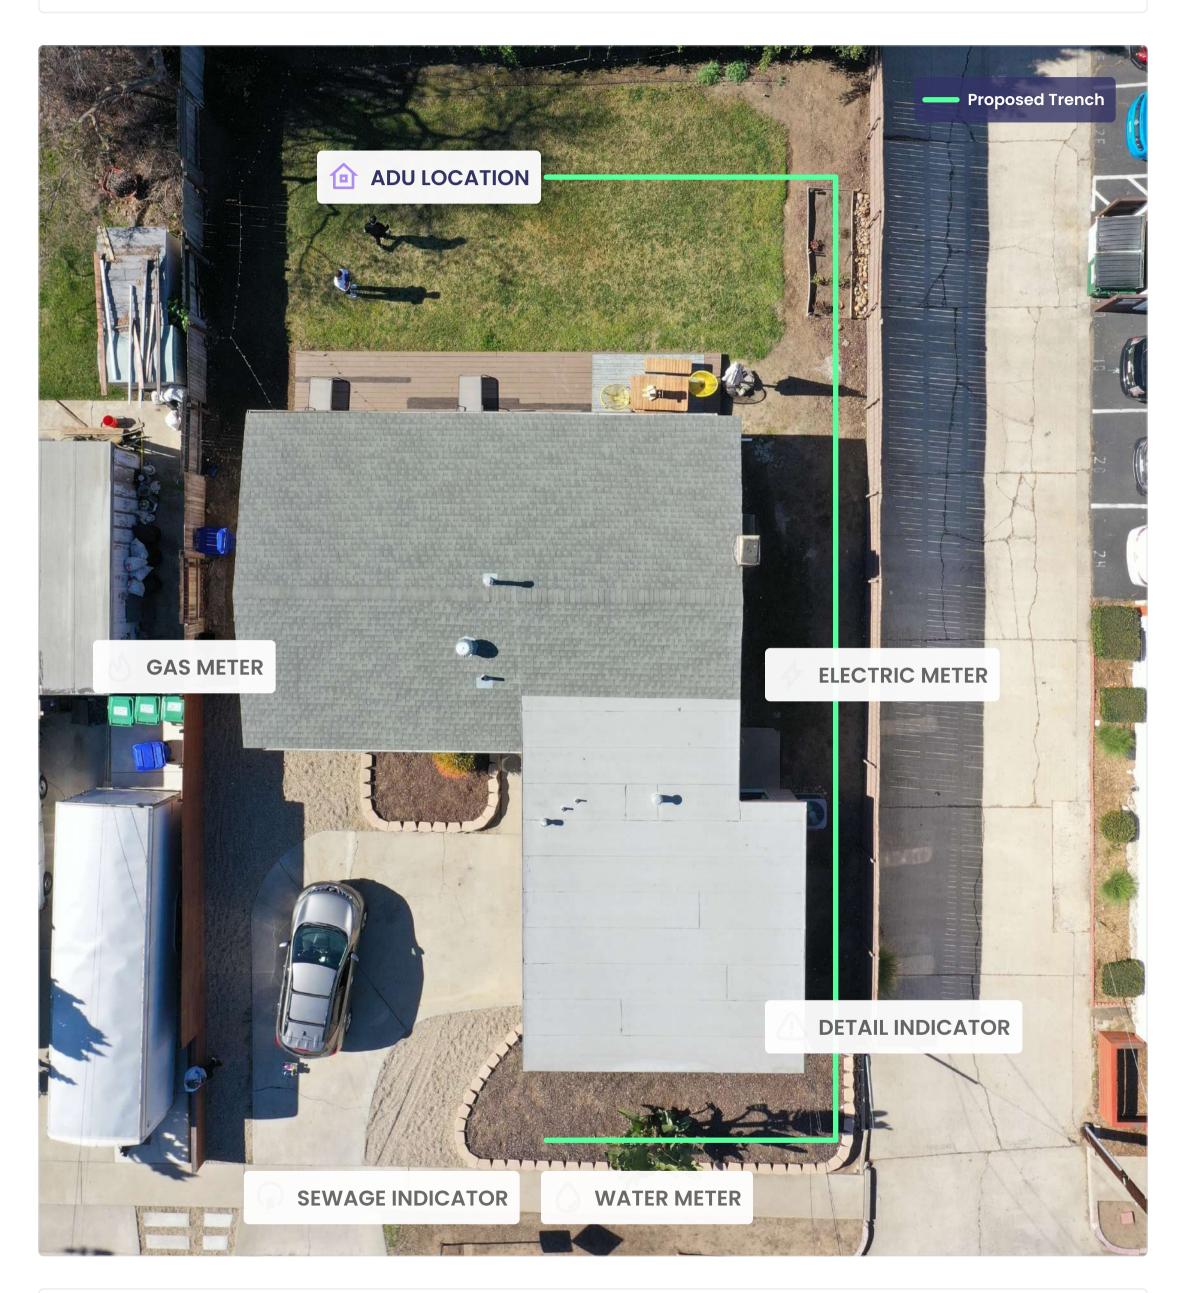

n More**



## **Solar Energy for a Cleaner World**

Power your home with solar to lower your monthly payment and save up to 60% on your electricity bill.

#### <u>Learn More</u>

# **Property Information**



## 2576 Catamaran Way, Chula Vista, CA 91914

| Dimensions:  | Bedrooms:   | Bathrooms:    | Year Built:  |
|--------------|-------------|---------------|--------------|
| 912 sq ft    | 2           | 2             | 1928         |
| Cooling:     | Heating:    | HOA:          | Parking:     |
| Central Air  | Natural Gas | N/A           | 2 Car Garage |
| Lot size:    | FAR:        | APN:          | Zoning:      |
| 15,200 sq ft | 912         | 382-071-39-00 | R2           |



# **Home Diagnostic Report**

Powered by A HouseCanary

# **Property Value**



# **Exterior Work Order**



# **Exterior Measurements**



## **Interior Work Order**



# **Home Inspection Report**



## Introduction

The home inspection report assesses property conditions, shares potential risks, and lets you know how to optimize your home.

## **Multi-Point Inspection**



# **Inspection Findings**



Interior

1 of 3



#### **INTERIOR**

#### **Floors**

Wood

Repair or Replace 🗴



The interior inspection is limited to readily accesible areas that are not concealed by furnishings or stored items. A representative number of windows and doors.



#### **INTERIOR**

#### Walls

Painted Drywall

Satisfactory 🕢



The interior inspection is limited to readily accesible areas that are not concealed by furnishings or stored items. A representative number of windows and doors.



#### **INTERIOR*