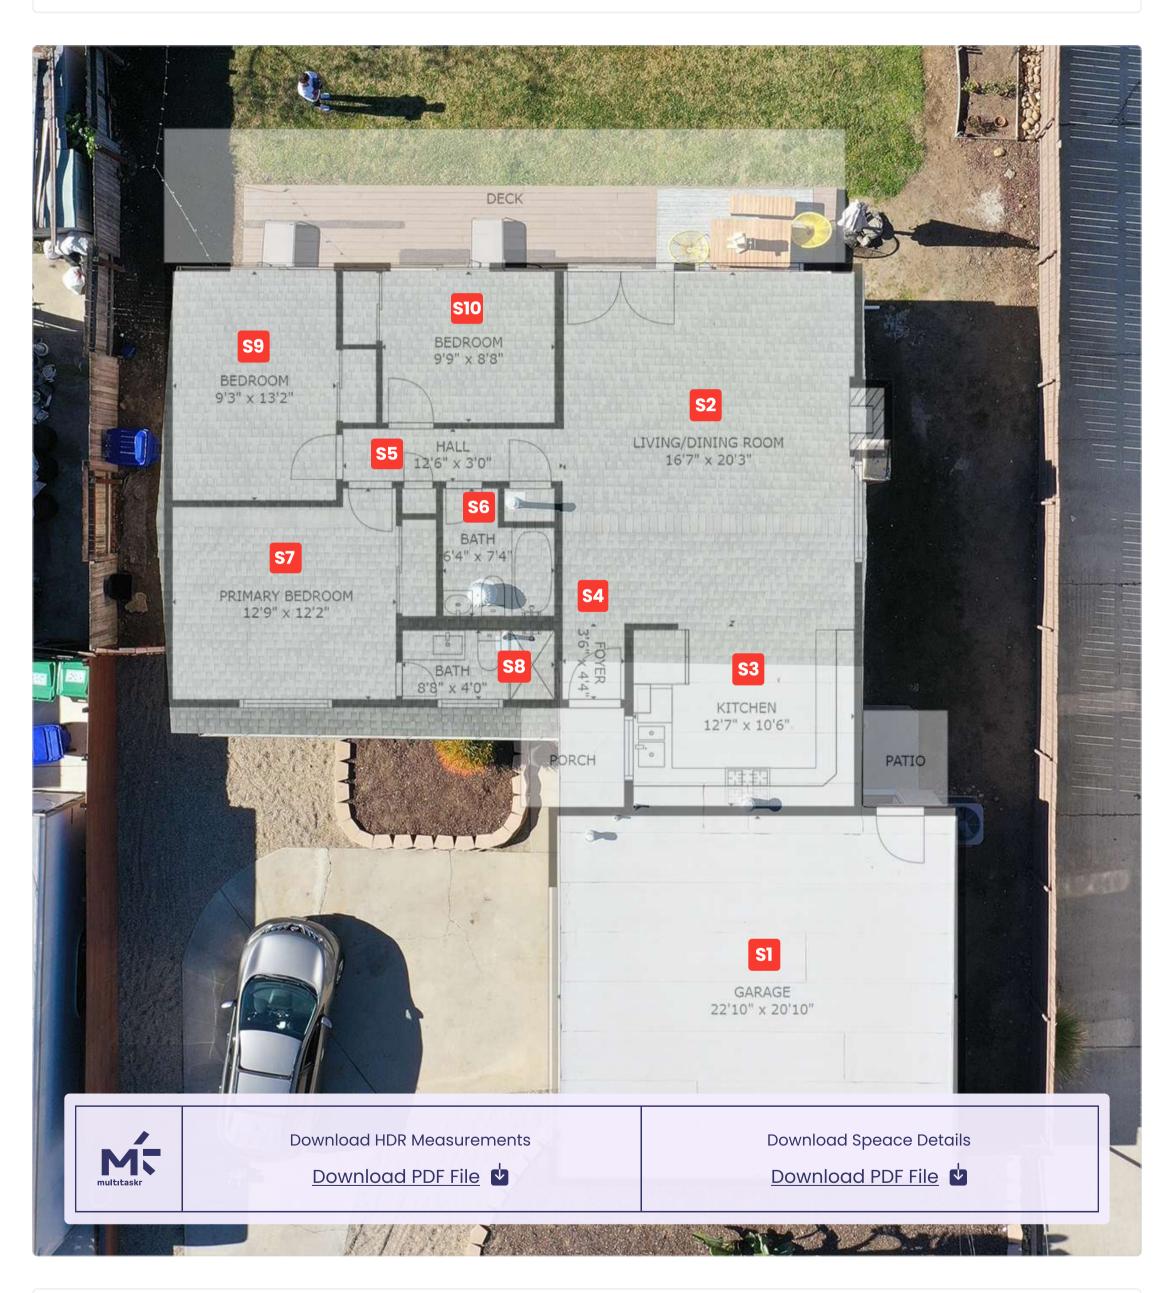

ur home with solar to lower your monthly payment and save up to 60% on your electricity bill.

#### <u>Learn More</u>

# **Property Information**



## 2576 Catamaran Way, Chula Vista, CA 91914

| Dimensions:  | Bedrooms:   | Bathrooms:    | Year Built:  |
|--------------|-------------|---------------|--------------|
| 912 sq ft    | 2           | 2             | 1928         |
| Cooling:     | Heating:    | HOA:          | Parking:     |
| Central Air  | Natural Gas | N/A           | 2 Car Garage |
| Lot size:    | FAR:        | APN:          | Zoning:      |
| 15,200 sq ft | 912         | 382-071-39-00 | R2           |



# **Home Diagnostic Report**

Powered by A HouseCanary

# **Property Value**



# **Exterior Work Order**



# **Exterior Measurements**



## **Interior Work Order**



# **Home Inspection Report**



## Introduction

The home inspection report assesses property conditions, shares potential risks, and lets you know how to optimize your home.

## **Multi-Point Inspection**



# **Inspection Findings**



Interior

1 of 3



#### **INTERIOR**

#### **Floors**

Wood

Repair or Replace 🗴



The interior inspection is limited to readily accesible areas that are not concealed by furnishings or stored items. A representative number of windows and doors.



#### **INTERIOR**

#### Walls

Painted Drywall

Satisfactory 🕢



The interior inspection is limited to readily accesible areas that are not concealed by furnishings or stored items. A representative number of windows and doors.



#### **INTERIOR**

## **Window Types**

Double Hung

Satisfactory 🕢



The in