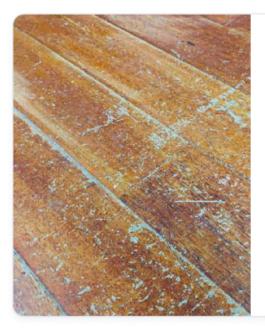

#### **Floors**

Wood

Repair or Replace 🗴

The interior inspection is limited to readily accesible areas that are not concealed by furnishings or stored items. A representative number of windows and doors.