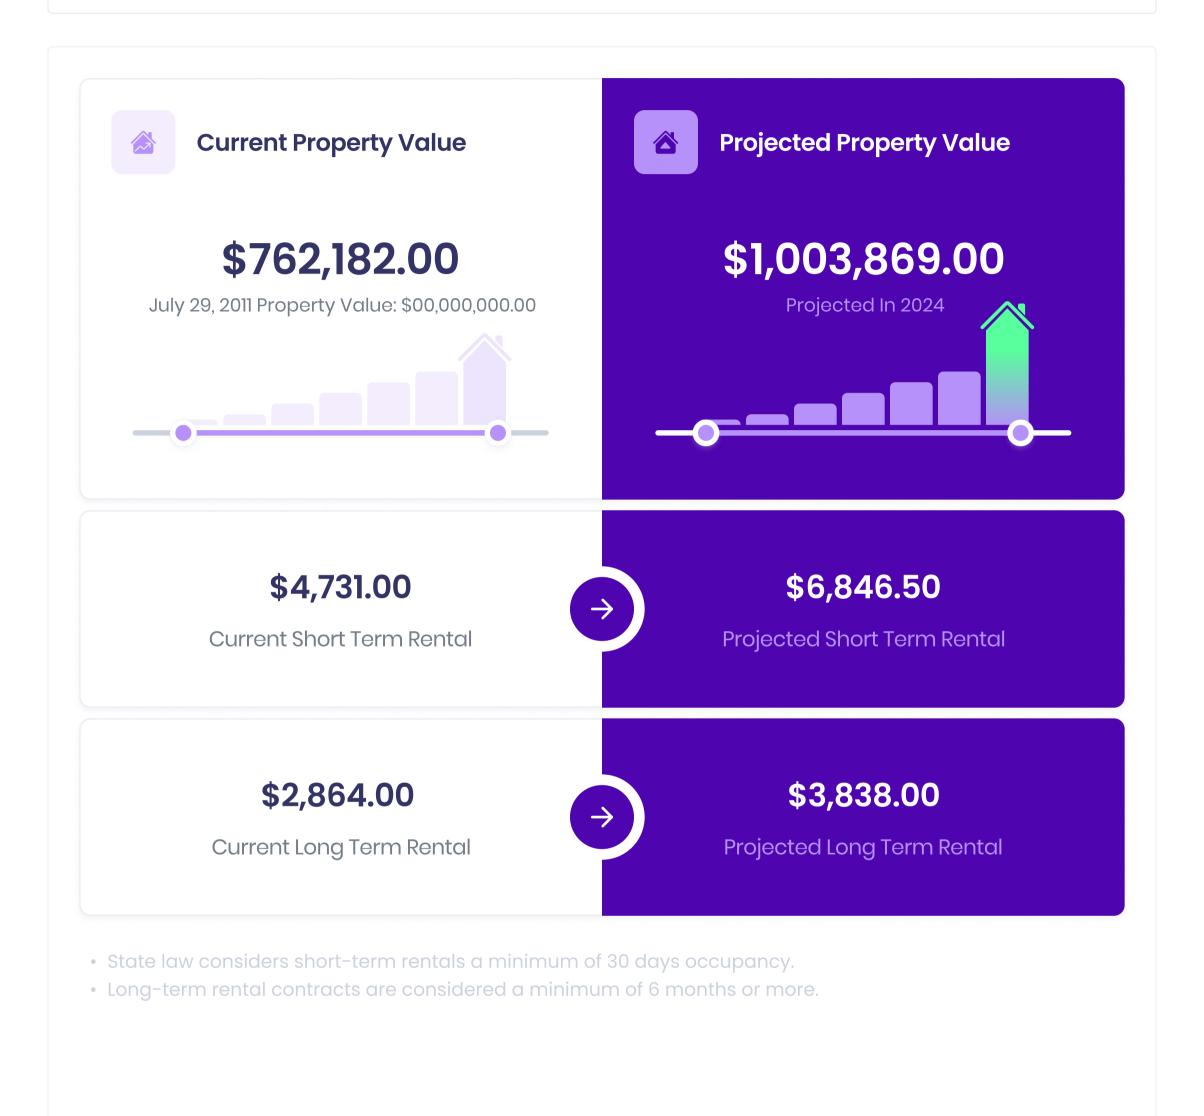

roject expenses.

#### **Learn More**



## **Solar Energy for a Cleaner World**

Power your home with solar to lower your monthly payment and save up to 60% on your electricity bill.

#### <u>Learn More</u>

# **Property Information**



## 2576 Catamaran Way, Chula Vista, CA 91914

| Dimensions:  | Bedrooms:   | Bathrooms:    | Year Built:  |
|--------------|-------------|---------------|--------------|
| 912 sq ft    | 2           | 2             | 1928         |
| Cooling:     | Heating:    | HOA:          | Parking:     |
| Central Air  | Natural Gas | N/A           | 2 Car Garage |
| Lot size:    | FAR:        | APN:          | Zoning:      |
| 15,200 sq ft | 912         | 382-071-39-00 | R2           |



# **Home Diagnostic Report**

Powered by A HouseCanary

# **Property Value**



# **Exterior Work Order**



# **Exterior Measurements**



## **Interior Work Order**



# **Home Inspection Report**



## Introduction

The home inspection report assesses property conditions, shares potential risks, and lets you know how to optimize your home.

## **Multi-Point Inspection**



# **Inspection Findings**



Interior

1 of 3



#### **INTERIOR**

#### **Floors**

Wood

Repair or Replace 🗴



The interior inspection is limited to readily accesible areas that are not concealed by furnishings or stored items. A representative number of windows and doors.



#### **INTERIOR**

#### Walls

Painted Drywall

Satisfactory 🕢



The interior inspection is limited to readily accesible areas that are not concealed by furnishings or stored items. A representative number of windows a