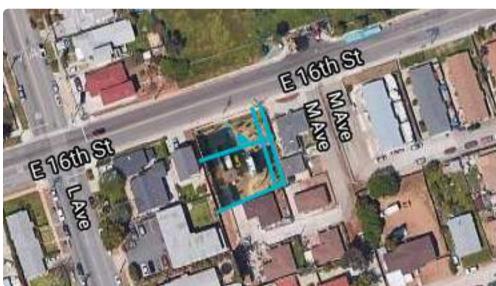

# **Property Information**

## 2576 Catamaran Way, Chula Vista, CA 91914

| Dimensions:  | Bedrooms:   | Bathrooms:    | Year Built:  |
|--------------|-------------|---------------|--------------|
| 912 sq ft    | 2           | 2             | 1928         |
| Cooling:     | Heating:    | HOA:          | Parking:     |
| Central Air  | Natural Gas | N/A           | 2 Car Garage |
| Lot size:    | FAR:        | APN:          | Zoning:      |
| 15,200 sq ft | 912         | 382-071-39-00 | R2           |