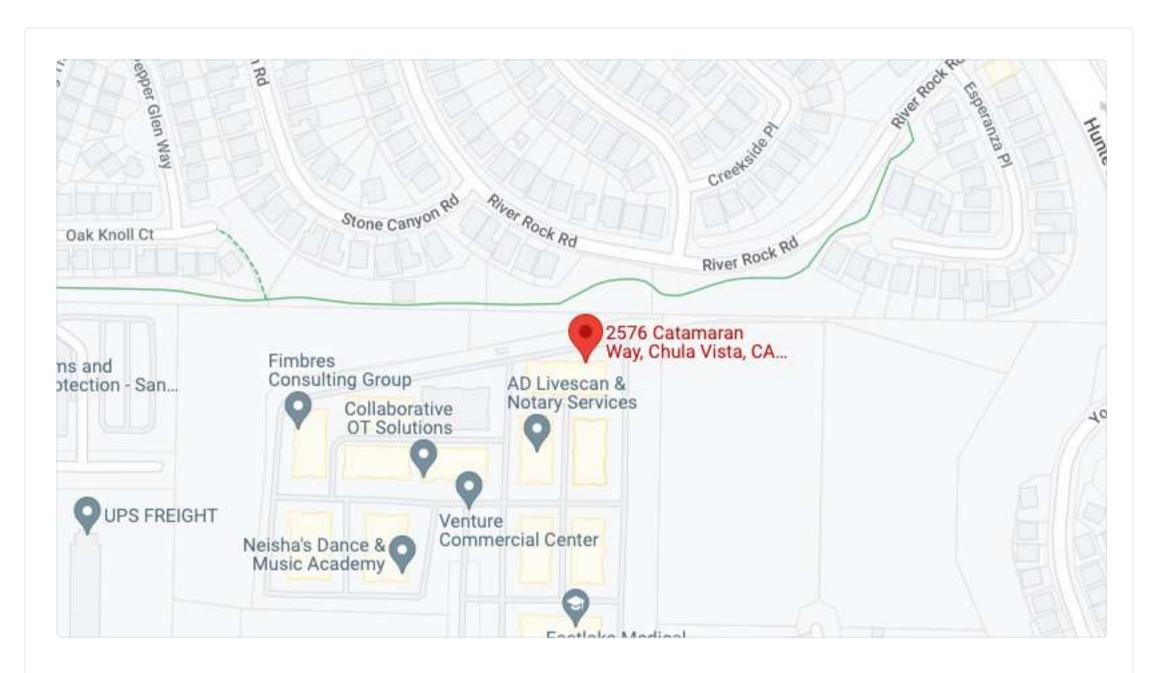

# **Property Information**

## 2576 Catamaran Way, Chula Vista, CA 91914

| Dimensions:  | Bedrooms:   | Bathrooms:    | Year Built:  |
|--------------|-------------|---------------|--------------|
| 912 sq ft    | 2           | 2             | 1928         |
| Cooling:     | Heating:    | HOA:          | Parking:     |
| Central Air  | Natural Gas | N/A           | 2 Car Garage |
| Lot size:    | FAR:        | APN:          | Zoning:      |
| 15,200 sq ft | 912         | 382-071-39-00 | R2           |