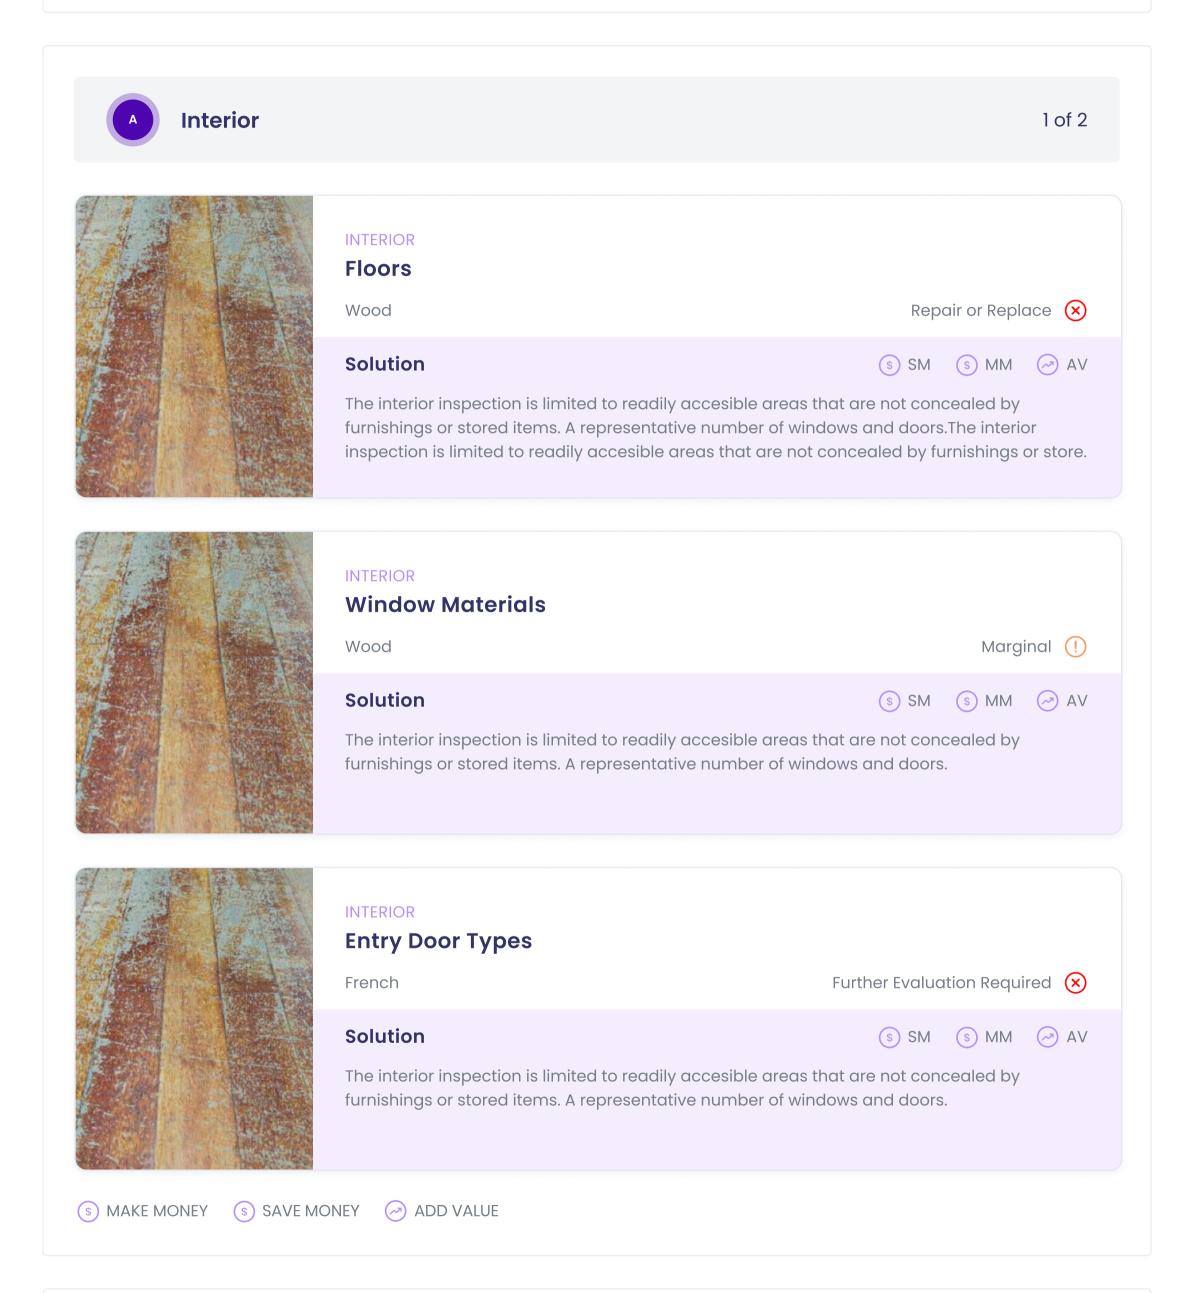

# **Inspection Findings**

Interior

1 of 3

#### **Floors**

Wood

Repair or Replace 🗴

The interior inspection is limited to readily accesible areas that are not concealed by furnishings or stored items. A representative number of windows and doors.

## **Window Materials**

Wood

Marginal (!)

The interior inspection is limited to readily accesible areas that are not concealed by furnishings or stored items. A representative number of windows and doors.

## **Entry Door Types**

French

Further Evaluation Required 🛞

The interior inspection is limited to readily accesible areas that are not concealed by furnishings or stored items. A representative number of windows and doors.