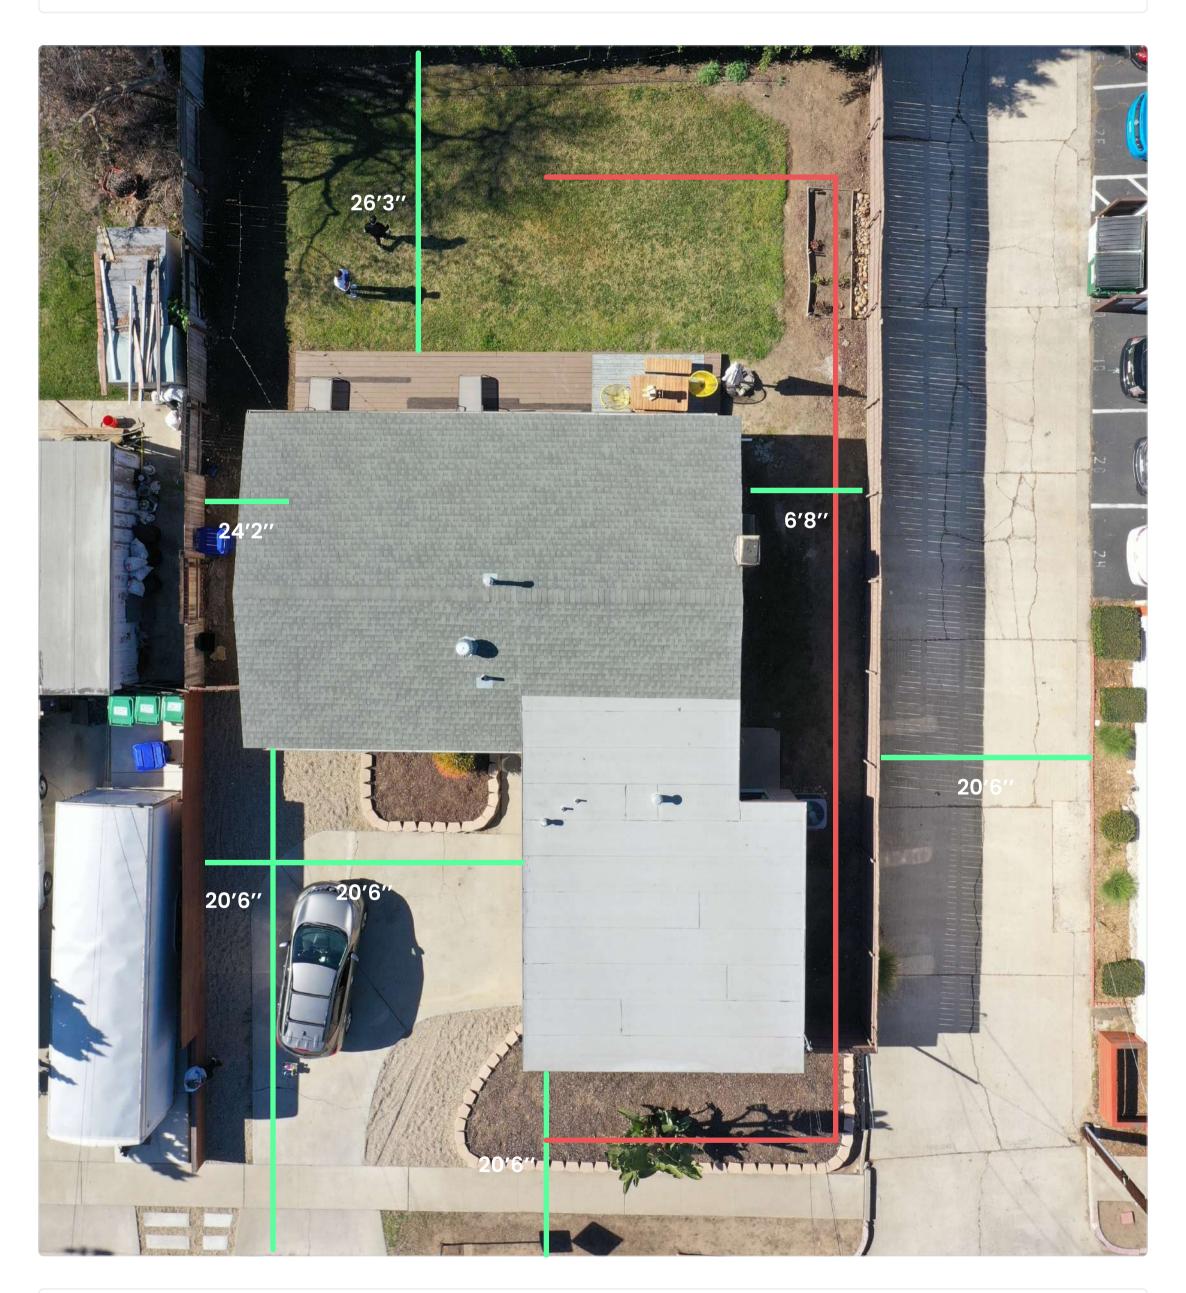

or a Cleaner World**

Power your home with solar to lower your monthly payment and save up to 60% on your electricity bill.

#### <u>Learn More</u>

# **Property Information**



## 2576 Catamaran Way, Chula Vista, CA 91914

| Dimensions:  | Bedrooms:   | Bathrooms:    | Year Built:  |
|--------------|-------------|---------------|--------------|
| 912 sq ft    | 2           | 2             | 1928         |
| Cooling:     | Heating:    | HOA:          | Parking:     |
| Central Air  | Natural Gas | N/A           | 2 Car Garage |
| Lot size:    | FAR:        | APN:          | Zoning:      |
| 15,200 sq ft | 912         | 382-071-39-00 | R2           |



# **Home Diagnostic Report**

Powered by A HouseCanary

# **Property Value**



# **Exterior Work Order**



# **Exterior Measurements**



## **Interior Work Order**



# **Home Inspection Report**



## Introduction

The home inspection report assesses property conditions, shares potential risks, and lets you know how to optimize your home.

## **Multi-Point Inspection**



# **Inspection Findings**



Interior

1 of 3



#### **INTERIOR**

#### **Floors**

Wood

Repair or Replace 🗴



The interior inspection is limited to readily accesible areas that are not concealed by furnishings or stored items. A representative number of windows and doors.



#### **INTERIOR**

#### Walls

Painted Drywall

Satisfactory 🕢



The interior inspection is limited to readily accesible areas that are not concealed by furnishings or stored items. A representative number of windows and doors.



#### **INTERIOR**

## **Window Types**

Double