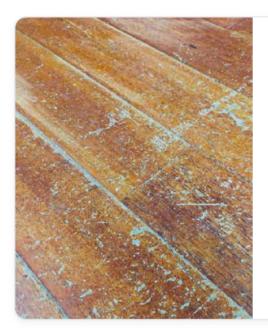

#### **Floors**

Wood

Repair or Replace 🗴

The interior inspection is limited to readily accesible areas that are not concealed by furnishings or stored items. A representative number of windows and doors.